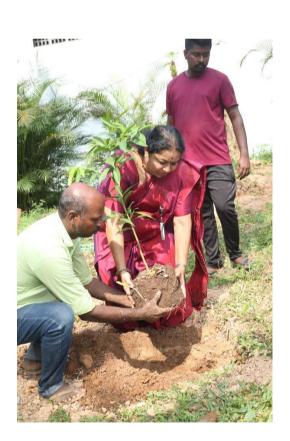

The occasion was graced by the Director and Head, BMT Wing. The fellow workers of the department to which the retiree belongs also participated in the function.

Family members of Smt. Savithri.K.K., who will retire on 31.01.2023 wholeheartedly participated in the event.