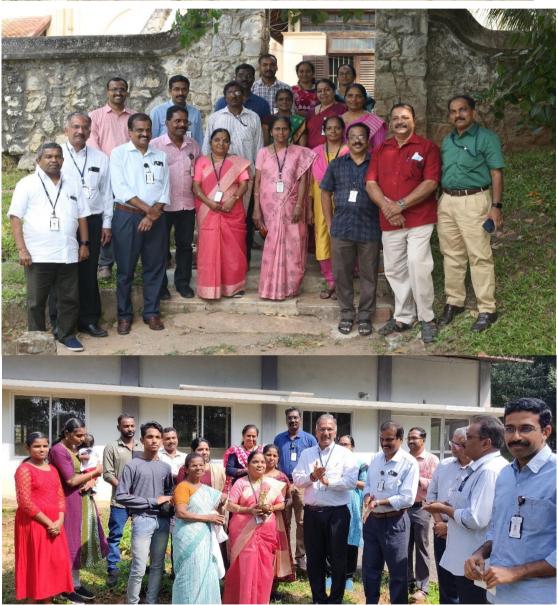

## Smrithi Vanam - sapling planting 2023

The sapling plantation ceremony for the year 2023 was held on 30th January 2023 at BMT Wing. 14 employees who will retire during different months of the year 2023 were invited to the function. Due to preoccupied schedules, two of them could not join. The following employees were present on the occasion and planted the saplings:

The occasion was graced by the Director and Head, BMT Wing. The fellow workers of the department to which the retiree belongs also participated in the function.

Family members of Smt. Savithri.K.K., who will retire on 31.01.2023 wholeheartedly participated in the event.

The family members of other retirees will be invited to visit Smruthi Vanam on the respective dates of retirement.

The staff of the hospital wing and BMT wing supported the event by participation.