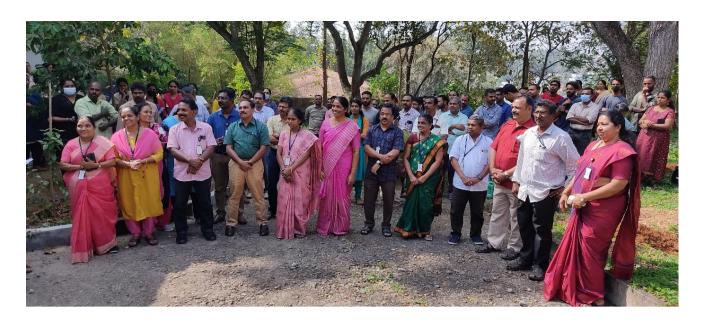

## Smrithi Vanam - sapling planting 2023

The sapling plantation ceremony for the year 2023 was held on 30th January 2023 at BMT Wing. 14 employees who will retire during different months of the year 2023 were invited to the function. Due to preoccupied schedules, two of them could not join. The following employees were present on the occasion and planted the saplings:

The occasion was graced by the Director and Head, BMT Wing. The fellow workers of the department to which the retiree belongs also participated in the function.

Family members of Smt. Savithri.K.K., who will retire on 31.01.2023 wholeheartedly participated in the event.