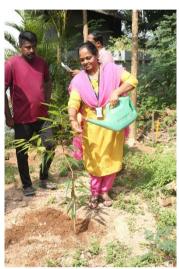

## Smrithi Vanam - sapling planting 2023

The sapling plantation ceremony for the year 2023 was held on 30th January 2023 at BMT Wing. 14 employees who will retire during different months of the year 2023 were invited to the function. Due to preoccupied schedules, two of them could not join. The following employees were present on the occasion and planted the saplings:

| Employee Name          | Planted tree            |
|------------------------|-------------------------|
| Savithri K K           | Star fruit              |
| Seleena Joseph         | Chamba                  |
| Madhusoodanan Nair P T | Neem                    |
| Geetha N               | Rambutan                |
| Ganesh P               | Rose sandal wood        |
| Mercy George           | Kumpil                  |
| Joy Vithayathil        | Cluster fig             |
| Lathika T              | Mooti                   |
| Lekshmanan M           | Cannonball tree         |
| Pradeep Kumar B        | Pummelo                 |
| Suresh Babu S (Dr)     | Dwarf white orchid tree |
| Geethakumari T         | God's crown             |