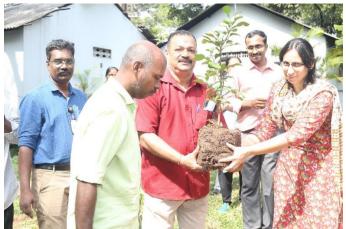

## Smrithi Vanam - sapling planting 2023

The sapling plantation ceremony for the year 2023 was held on 30th January 2023 at BMT Wing. 14 employees who will retire during different months of the year 2023 were invited to the function. Due to preoccupied schedules, two of them could not join. The following employees were present on the occasion and planted the saplings:

| Employee Name          | Planted tree            |
|------------------------|-------------------------|
| Savithri K K           | Star fruit              |
| Seleena Joseph         | Chamba                  |
| Madhusoodanan Nair P T | Neem                    |
| Geetha N               | Rambutan                |
| Ganesh P               | Rose sandal wood        |
| Mercy George           | Kumpil                  |
| Joy Vithayathil        | Cluster fig             |
| Lathika T              | Mooti                   |
| Lekshmanan M           | Cannonball tree         |
| Pradeep Kumar B        | Pummelo                 |
| Suresh Babu S (Dr)     | Dwarf white orchid tree |
| Geethakumari T         | God's crown             |