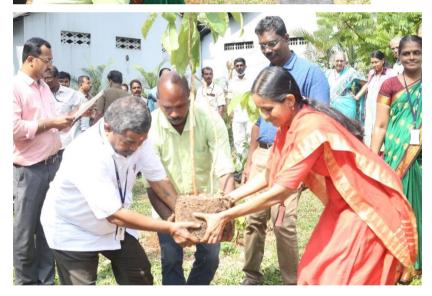

## Smrithi Vanam - sapling planting 2023

The sapling plantation ceremony for the year 2023 was held on 30th January 2023 at BMT Wing. 14 employees who will retire during different months of the year 2023 were invited to the function. Due to preoccupied schedules, two of them could not join. The following employees were present on the occasion and planted the saplings:

| Employee Name          | Planted tree            |
|------------------------|-------------------------|
| Savithri K K           | Star fruit              |
| Seleena Joseph         | Chamba                  |
| Madhusoodanan Nair P T | Neem                    |
| Geetha N               | Rambutan                |
| Ganesh P               | Rose sandal wood        |
| Mercy George           | Kumpil                  |
| Joy Vithayathil        | Cluster fig             |
| Lathika T              | Mooti                   |
| Lekshmanan M           | Cannonball tree         |
| Pradeep Kumar B        | Pummelo                 |
| Suresh Babu S (Dr)     | Dwarf white orchid tree |
| Geethakumari T         | God's crown             |