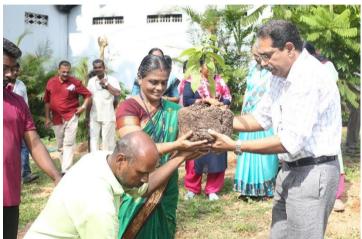

## Smrithi Vanam - sapling planting 2023

The sapling plantation ceremony for the year 2023 was held on 30th January 2023 at BMT Wing. 14 employees who will retire during different months of the year 2023 were invited to the function. Due to preoccupied schedules, two of them could not join. The following employees were present on the occasion and planted the saplings:

| Employee Name          | Planted tree            |
|------------------------|-------------------------|
| Savithri K K           | Star fruit              |
| Seleena Joseph         | Chamba                  |
| Madhusoodanan Nair P T | Neem                    |
| Geetha N               | Rambutan                |
| Ganesh P               | Rose sandal wood        |
| Mercy George           | Kumpil                  |
| Joy Vithayathil        | Cluster fig             |
| Lathika T              | Mooti                   |
| Lekshmanan M           | Cannonball tree         |
| Pradeep Kumar B        | Pummelo                 |
| Suresh Babu S (Dr)     | Dwarf white orchid tree |
| Geethakumari T         | God's crown             |