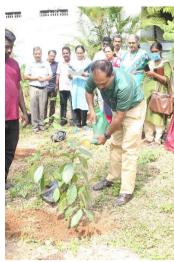

## Smrithi Vanam - sapling planting 2023

The sapling plantation ceremony for the year 2023 was held on 30th January 2023 at BMT Wing. 14 employees who will retire during different months of the year 2023 were invited to the function. Due to preoccupied schedules, two of them could not join. The following employees were present on the occasion and planted the saplings:

| Employee Name          | Planted tree            |
|------------------------|-------------------------|
| Savithri K K           | Star fruit              |
| Seleena Joseph         | Chamba                  |
| Madhusoodanan Nair P T | Neem                    |
| Geetha N               | Rambutan                |
| Ganesh P               | Rose sandal wood        |
| Mercy George           | Kumpil                  |
| Joy Vithayathil        | Cluster fig             |
| Lathika T              | Mooti                   |
| Lekshmanan M           | Cannonball tree         |
| Pradeep Kumar B        | Pummelo                 |
| Suresh Babu S (Dr)     | Dwarf white orchid tree |
| Geethakumari T         | God's crown             |