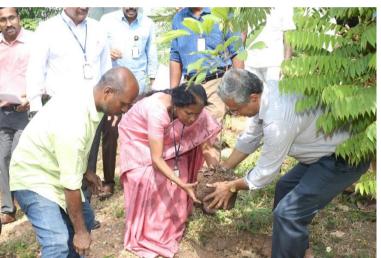

## Smrithi Vanam - sapling planting 2023

The sapling plantation ceremony for the year 2023 was held on 30th January 2023 at BMT Wing. 14 employees who will retire during different months of the year 2023 were invited to the function. Due to preoccupied schedules, two of them could not join. The following employees were present on the occasion and planted the saplings:

The occasion was graced by the Director and Head, BMT Wing. The fellow workers of the department to which the retiree belongs also participated in the function.

Family members of Smt. Savithri.K.K., who will retire on 31.01.2023 wholeheartedly participated in the event.