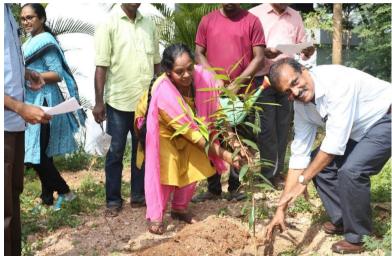

## Smrithi Vanam - sapling planting 2023

The sapling plantation ceremony for the year 2023 was held on 30th January 2023 at BMT Wing. 14 employees who will retire during different months of the year 2023 were invited to the function. Due to preoccupied schedules, two of them could not join. The following employees were present on the occasion and planted the saplings:

| Employee Name          | Planted tree            |
|------------------------|-------------------------|
| Savithri K K           | Star fruit              |
| Seleena Joseph         | Chamba                  |
| Madhusoodanan Nair P T | Neem                    |
| Geetha N               | Rambutan                |
| Ganesh P               | Rose sandal wood        |
| Mercy George           | Kumpil                  |
| Joy Vithayathil        | Cluster fig             |
| Lathika T              | Mooti                   |
| Lekshmanan M           | Cannonball tree         |
| Pradeep Kumar B        | Pummelo                 |
| Suresh Babu S (Dr)     | Dwarf white orchid tree |
| Geethakumari T         | God's crown             |