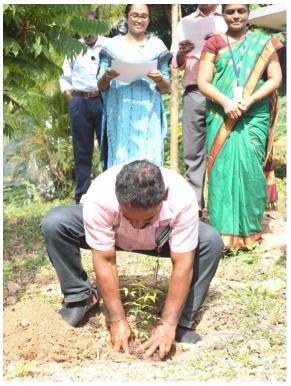

## Smrithi Vanam - sapling planting 2023

The sapling plantation ceremony for the year 2023 was held on 30th January 2023 at BMT Wing. 14 employees who will retire during different months of the year 2023 were invited to the function. Due to preoccupied schedules, two of them could not join. The following employees were present on the occasion and planted the saplings:

| Employee Name          | Planted tree            |
|------------------------|-------------------------|
| Savithri K K           | Star fruit              |
| Seleena Joseph         | Chamba                  |
| Madhusoodanan Nair P T | Neem                    |
| Geetha N               | Rambutan                |
| Ganesh P               | Rose sandal wood        |
| Mercy George           | Kumpil                  |
| Joy Vithayathil        | Cluster fig             |
| Lathika T              | Mooti                   |
| Lekshmanan M           | Cannonball tree         |
| Pradeep Kumar B        | Pummelo                 |
| Suresh Babu S (Dr)     | Dwarf white orchid tree |
| Geethakumari T         | God's crown             |