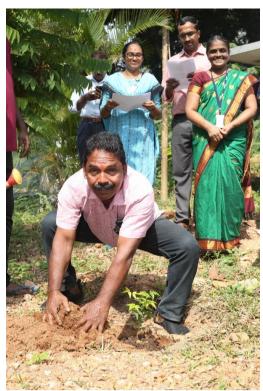

## Smrithi Vanam - sapling planting 2023

The sapling plantation ceremony for the year 2023 was held on 30th January 2023 at BMT Wing. 14 employees who will retire during different months of the year 2023 were invited to the function. Due to preoccupied schedules, two of them could not join. The following employees were present on the occasion and planted the saplings:

| Employee Name          | Planted tree            |
|------------------------|-------------------------|
| Savithri K K           | Star fruit              |
| Seleena Joseph         | Chamba                  |
| Madhusoodanan Nair P T | Neem                    |
| Geetha N               | Rambutan                |
| Ganesh P               | Rose sandal wood        |
| Mercy George           | Kumpil                  |
| Joy Vithayathil        | Cluster fig             |
| Lathika T              | Mooti                   |
| Lekshmanan M           | Cannonball tree         |
| Pradeep Kumar B        | Pummelo                 |
| Suresh Babu S (Dr)     | Dwarf white orchid tree |
| Geethakumari T         | God's crown             |