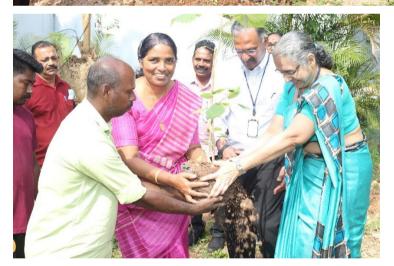

## Smrithi Vanam - sapling planting 2023

The sapling plantation ceremony for the year 2023 was held on 30th January 2023 at BMT Wing. 14 employees who will retire during different months of the year 2023 were invited to the function. Due to preoccupied schedules, two of them could not join. The following employees were present on the occasion and planted the saplings:

The occasion was graced by the Director and Head, BMT Wing. The fellow workers of the department to which the retiree belongs also participated in the function.

Family members of Smt. Savithri.K.K., who will retire on 31.01.2023 wholeheartedly participated in the event.