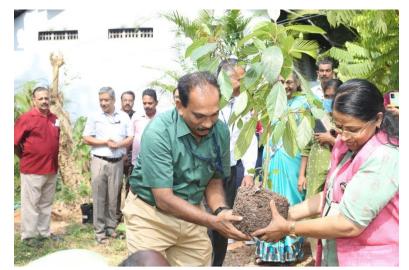

## Smrithi Vanam - sapling planting 2023

The sapling plantation ceremony for the year 2023 was held on 30th January 2023 at BMT Wing. 14 employees who will retire during different months of the year 2023 were invited to the function. Due to preoccupied schedules, two of them could not join. The following employees were present on the occasion and planted the saplings:

| Employee Name          | Planted tree            |
|------------------------|-------------------------|
| Savithri K K           | Star fruit              |
| Seleena Joseph         | Chamba                  |
| Madhusoodanan Nair P T | Neem                    |
| Geetha N               | Rambutan                |
| Ganesh P               | Rose sandal wood        |
| Mercy George           | Kumpil                  |
| Joy Vithayathil        | Cluster fig             |
| Lathika T              | Mooti                   |
| Lekshmanan M           | Cannonball tree         |
| Pradeep Kumar B        | Pummelo                 |
| Suresh Babu S (Dr)     | Dwarf white orchid tree |
| Geethakumari T         | God's crown             |